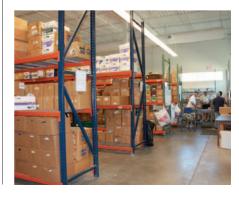

## TRI-CITY CHURCHES RESALE SHOP

The Thrift Store that Gives Back to the Community

Tri-City Churches Resale Shop has been a mainstay in Fort Bend County for over 35 years. Located at 425 Stafford Run in Stafford (near Highway 90 and Murphy Rd.), Tri-City Churches Resale Shop was established by a few local churches as a way to help families in need. Tri-City Churches Resale Shop, known simply as "The Resale Shop" in the community, continues to be a source of support to many who are struggling to make ends meet in Fort Bend County. Profits from the Resale Shop are used to fund East Fort Bend Human Needs Ministry which is a non-profit organization helping over individuals a month through the Ministry's food pantry and other emergency assistance programs.

Tri-City Churches Resale Shop has gone through many changes over the years. Recently expanded, the Resale Shop now has over 10,000 square feet of shopping space. More room for more bargains! Tri-City Churches Resale Shop is a great place to find collectibles, designer labels, clothes, furniture, books and much, much more at garage sale prices. New merchandise arrives every day, so shop frequently to find the best deals!